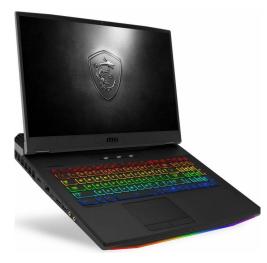

## MSI GT76 Titan i9-9900K

| Seller Info |       |
|-------------|-------|
| Name:       | Young |
| First Name: | Young |

## Common

| Offered or Seeking : | Offered                                                                                                                                                                                                                                                         |
|----------------------|-----------------------------------------------------------------------------------------------------------------------------------------------------------------------------------------------------------------------------------------------------------------|
| Condition:           | New                                                                                                                                                                                                                                                             |
| Title:               | MSI GT76 Titan                                                                                                                                                                                                                                                  |
|                      | i9-9900K                                                                                                                                                                                                                                                        |
| Description:         | <ul> <li>CPU: Intel Core 19-9900K</li> <li>GPU: NVIDA GeForce RTX 2080 (Laptop)</li> <li>birplay: 17.3", 4K UHD (3840 × 2160), IPS</li> <li>Storage: 2000GB SSD + 1000GB HDD</li> <li>RAM: 43 320B DDR4, 2666 MHz</li> <li>Weight: 4.50 kg (9.9 Hbs)</li> </ul> |