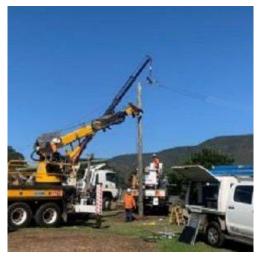

## Common

Title: Description:

Private Power Pole Installation, Replacement & Eris Electrical Services P/L is a licensed level 2 electrician to supply and carry out the replacement and installation of galvanised steel and timber power poles. If need be, you can also have a private power pole installed near your property, which is your very own electricity source. At Eris Electrical P/L, we supply, install, connect and maintain electrical private poles of galvanised steel, timber etc.

In any event, a Level 2 electrician should assess the reasonableness of an electric power pole or a private power pole for your property. Besides creating safer surroundings, some property owners just favour the look of a private electrical pole as it gets rid of the view of unpleasant cables from the front of your house.