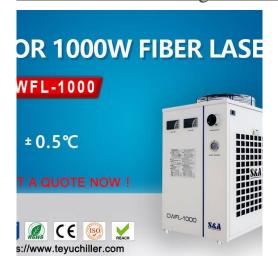

Email:

marketing@teyu.com.cn Tel: +86-20-89301885 Fax: +86-20-84309967

Cooling 1kw fiber laser cutting equipment is quite easy with the help of industrial recirculating chiller CWFL-1000. It is an intelligent laser water chiller whose temperature stability reaches ±0.5°C. Air cooled laser water chiller CWFL-1000 is designed with high & low temperature control systems, cooling the fiber laser source and the laser head respectively at the same time.

industrial recirculating chiller CWFL-1000 is manufactured by Guangzhou Teyu Electromechanical Co., Ltd (also known as S&A chiller) which is a China-based industrial water chiller manufacturer with annual sales volume of 70000 units. It is very popular among fiber laser cutting equipment users.

# industrial recirculating chiller

CWFL-1000 features:

- 1. ±0.5°C precise temperature control;
- 2. The intelligent temperature controller has 2 control modes, applicable to different applied occasions; with various setting and display functions;
- 3. Dual temperature to satisfy different needs of fiber laser device and the optics;
- 4. Multiple power specifications; CE approval; RoHS approval; REACH approval;5. Optional heater and water filter.