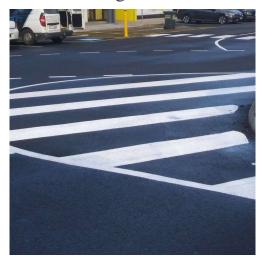

## Common

Offered or Seeking: Offered Condition: New

Title: Line Marking Melbourne

Vic - Durasafe Linemarking

Description: Looking for a <u>line</u>

marking Melbourne, Vic? Then for road & car park line marking Durasafe line marking is the best place for you. We provide professional line marking services and solutions to a range of clients including commercial parking owners & operators, property managers,

hospitals and schools. Our all line marking work is conforming to the Australian road rules, Australian standards and VICroads guidelines to avoid conflict or confusion, legal or

shopping centers,

otherwise.