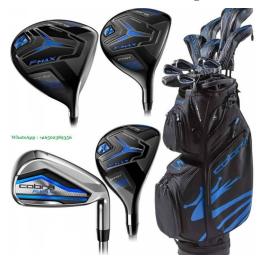

## Common

| Offered or Seeking | : |
|--------------------|---|
| Condition:         |   |
| Title:             |   |

Description:

Offered New Cobra Golf 2020 Airspeed Complete Set Black-Blue Cobra Golf 2020 Airspeed Complete Set Black-Blue (Men's, Right Hand, Steel, Reg Flex, 10.5, 3W,5W,4H,5H,6-PW, SW, Putter, Bag) Configuration: Driver, 3W, 5W, 4H, 5H, 6-PW, SW, Putter, Bag)

- Driver-An offset driver features an all new carbon crown, delivering the best combination of speed and forgiveness in a lightweight design.
- Fairway-A 3-wood and

5-wood feature a carbon crown, offset, and heel biased weighting for reliable distance and accuracy.

- Hybrids-A 4 and 5 Hybrid with an offset design and heel biased weighting make longer approach shots easier and more accurate than ever.
- Irons-Low profile irons with greater lofts and perimeter weighting launch high and straight for more GIR's and birdie opportunities.
- Blade Putter-A premium blade putter design features a machined face for exceptional feel and control on long and short putts.
  600.00