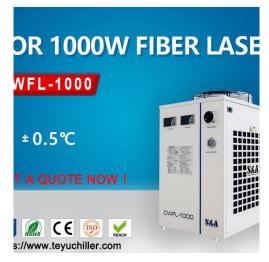

Email:

marketing@teyu.com.cn Tel: +86-20-89301885 Fax: +86-20-84309967

Cooling 1kw fiber laser cutting equipment is quite easy with the help of industrial recirculating chiller CWFL-1000. It is an intelligent laser water chiller whose temperature stability reaches ±0.5°C. Air cooled laser water chiller CWFL-1000 is designed with high & low temperature control systems, cooling the fiber laser source and the laser head respectively at the same time.

# industrial recirculating chiller

CWFL-1000 features:

- 1. ±0.5°C precise temperature control;
- 2. The intelligent temperature controller has 2 control modes, applicable to different applied occasions; with various setting and display functions;
- 3. Dual temperature to satisfy different needs of fiber laser device and the optics;
- 4. Multiple power specifications; CE approval; RoHS approval; REACH approval;5. Optional heater and water filter.